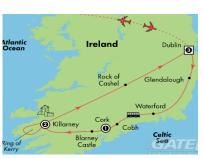

# 8 DAY ESSENTIAL IRELAND October 30-November 6, 2024 \$2190 per person, double occupancy

# **Escorted Package Includes**

- Round trip flights St. Louis-Dublin, Dublin-St. Louis Other departure cities available.
- 6 night's accommodations
  - o 3 nights Dublin
  - o 1 night Cork
  - 2 nights Killarney
- Hotel porterage
- 7 meals: 6 breakfasts, 1 dinner with wine
- Sightseeing per itinerary in modern air-conditioned motor coach
- Services of English-speaking tour manager throughout
- Entrance fees per itinerary

### **Special Features**

- Visit the House of Waterford Crystal showroom
- Tour the storied 15th century Blarney Castle, where you will have the chance to kiss the Blarney Stone
- Explore the city of Cobh, where emigration from Ireland began during the 19th century famine
- Travel along the world-famous Ring of Kerry with its astonishing views
- View the Rock of Cashel, one of Ireland's most spectacular archaeological sites