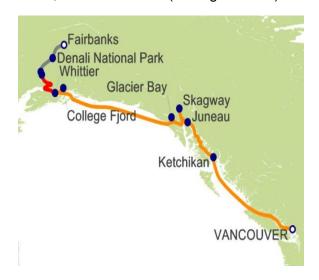

Day 1 - Land in Vancouver Transfer to Ship

Day 2 - @ Sea

Day 3 - Ketchican, Alaska
Day 4 - Juneau, Alaska
Day 5 - Skagway, Alaska

Day 6 - Glacier Bay, Alaska

Day 7 - College Fjord, Alaska

Day 8 - Whittier - End of Cruise

Transfer to Rail - Talkeetna

Day 9 - Denali National Park, Alaska

Day 10 - Denali to Fairbanks

<sup>\*</sup>Prices are correct at time of posting. Prices may change without notice.