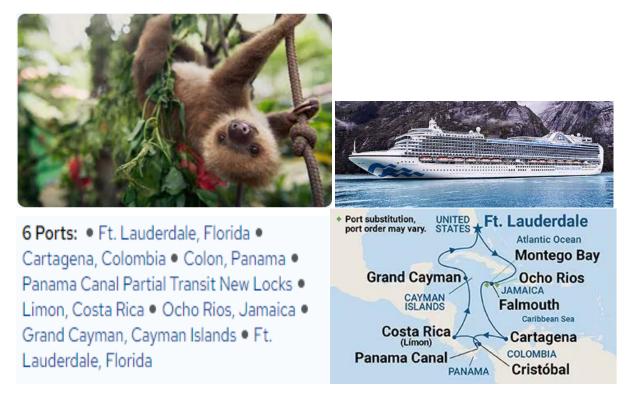

## \$1791 per person dbl occ

Join the Ruby Princess as she sails December 30, 2023, to the Panama Canal, Costa Rica, and the Caribbean. Discover incredible locations and counties such as, Cayman Islands, Costa Rica, Panama Canal, Jamaica, and Columbia. Price includes inside cabin, air from St. Louis, transfers, and taxes.