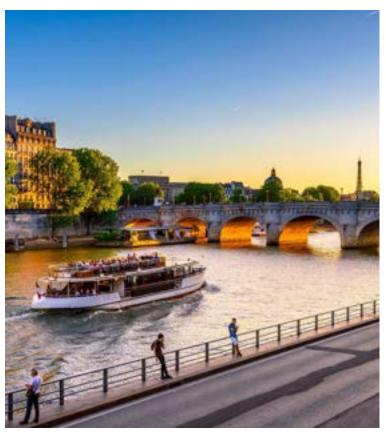

Day 3: Friday, November 7, 2025 Paris Step into the shoes of a local and navigate Le Métro, your main mode of transportation for the week. Get to know this underground system with a local pro, giving you the freedom to set off later as you wish. First stop - the Louvre Museum.\* The ethereal glass pyramid at the Louvre's entrance serves as your gateway to another realm, where ancient sculptures lead to 19th-century canvases. Wander past and marvel at the palette progeny of Raphael and Botticelli before making your way to Da Vinci's renowned Mona Lisa. On the next stop, your cultural lessons continue to the hip and historic district of Le Marais. Along the way, stroll among the flourishing trees and bright grassy patches of the spectacular Place des Vosges, the oldest town square in all of Paris. Take a walk down to the Ile de la Cité to snap pictures of the awe-inspiring Notre Dame or relax in one of Le Marais' cozy cafés and indulge in the Parisian art of people-watching. As your day wraps up, make the most of it, and admire the city skyline as you gently float down the Seine on a dinner cruise. (B, D)